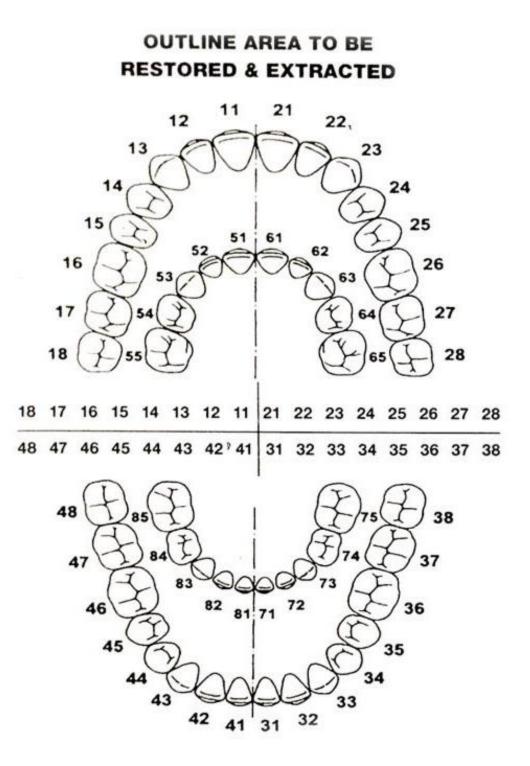

Please circle the area to be restored & extracted on the following diagram or provide a similar graphic.